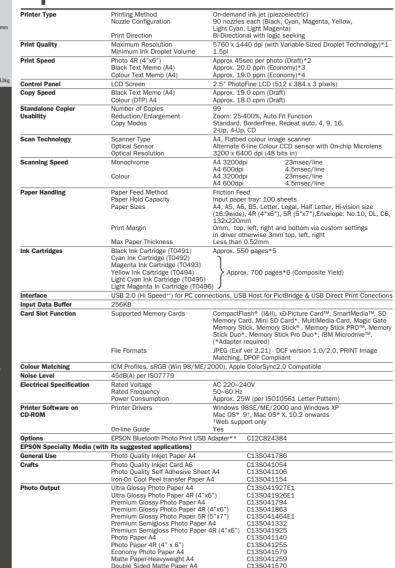

#### **Specifications** PHOTO RX650

1 When printed on EPSON Premium Glossy Photo Paper using RPM

++ To use USB port, your PC must conform to PC98 specifications, and have Windows preinstalled. Consult the documentation provided with your PC for further information about USB connectivity. Note also that printing errors may occur if non-standard cables or more than 2 USB hub connections are used.